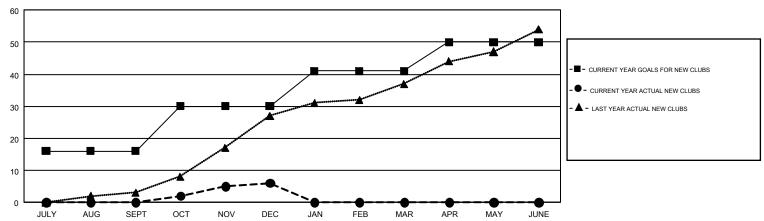

## GMT MONTHLY MEMBERSHIP PROGRESS REPORT

Results as of: 12/31/2018

GMT CA 6

Multiple District 306

LOCATION: REP OF SRI LANKA

| OWT.                  |               |           |               |  |  |  |  |  |
|-----------------------|---------------|-----------|---------------|--|--|--|--|--|
| Clubs                 |               |           |               |  |  |  |  |  |
| RESULTS FOR 2018-2019 |               |           |               |  |  |  |  |  |
| QUARTER               | NEW CLUB GOAL | NEW CLUBS | DROPPED CLUBS |  |  |  |  |  |
|                       | 16            | 0         | 6             |  |  |  |  |  |
| JULY/AUG/SEPT         |               | •         |               |  |  |  |  |  |
| OCT/NOV/DEC           | 14            | 6         | 43            |  |  |  |  |  |
| JAN/FEB/MAR           | 11            | 0         | 0             |  |  |  |  |  |
| APR/MAY/JUNE          | 9             | 0         | 0             |  |  |  |  |  |

## GOALS AND ACTUAL NEW CLUBS CUMULATIVE