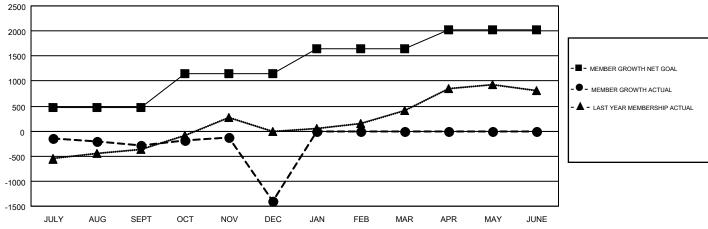

| Members               |                           |                         |                                              |  |  |  |  |  |  |
|-----------------------|---------------------------|-------------------------|----------------------------------------------|--|--|--|--|--|--|
| RESULTS FOR 2018-2019 |                           |                         |                                              |  |  |  |  |  |  |
| QUARTER               | MEMBER GROWTH NET<br>GOAL | MEMBER GROWTH<br>ACTUAL | DROPPED MEMBERS ACTUAL (including transfers) |  |  |  |  |  |  |
| JULY/AUG/SEPT         | 471                       | 365                     | 554                                          |  |  |  |  |  |  |
| OCT/NOV/DEC           | 673                       | 505                     | 1,544                                        |  |  |  |  |  |  |
| JAN/FEB/MAR           | 494                       | 0                       | 0                                            |  |  |  |  |  |  |
| APR/MAY/JUNE          | 392                       | 0                       | 0                                            |  |  |  |  |  |  |

## GOALS AND ACTUAL MEMBERS CUMULATIVE

| DROPPED CLUBS: 49    |              | 208 CLUBS OF 575 ADDED 1 OR MORE<br>NEW MEMBERS | GENDER DISTRIBUTION  MALE 11,174 (77.20%)  FEMALE 3,300 (22.80%) |  |       |
|----------------------|--------------|-------------------------------------------------|------------------------------------------------------------------|--|-------|
| DROPPED MEMBERS      |              |                                                 |                                                                  |  |       |
| DECEASED             | 40           | CLICK HERE FOR CUMULATIVE  MEMBERSHIP DATA      | TOTAL FAMILY UNIT MEMBERS                                        |  | 4,534 |
| CLUB CANCELLED OTHER | 937<br>1,121 |                                                 | FAMILY MEMBERS PAYING HALF                                       |  | 2,451 |
| TOTAL                | 2,098        |                                                 | DUES                                                             |  |       |